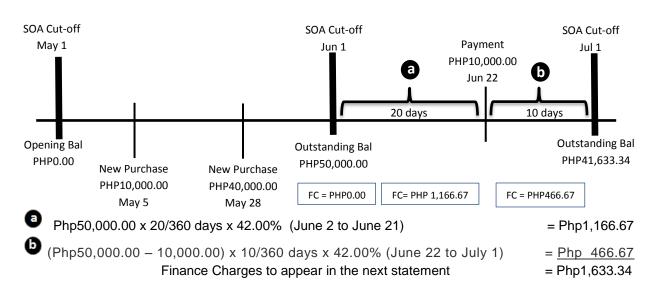

- a. Card Member's previous outstanding balance as reflected in the current Statement of Account (SOA) computed from a day after the cut-off of the previous SOA to a day before the payment transaction date, plus
- b. Card Member's previous outstanding balance less payment/s made and any credit adjustments computed from the payment transaction date to the beginning of the next statement cut-off.
- c. Interest on Cash Advances are computed from the transaction date to the next statement date.

Sample Computation:

Statement Cut-off: Every 1st of the month

Previous Statement Date: May 1, 2019
Current Statement Date: June 1, 2019
Next Statement Date: July 1, 2019
Previous Outstanding Balance Php50,000.00
Payment Transaction Date: June 22, 2019
Payment Due Date: June 22, 2019
Payment Amount: Php10,000.00

Monthly Finance Charge Rate: 3.50%

Annual Finance Charge Rate: 42.00% based on a 360-day period